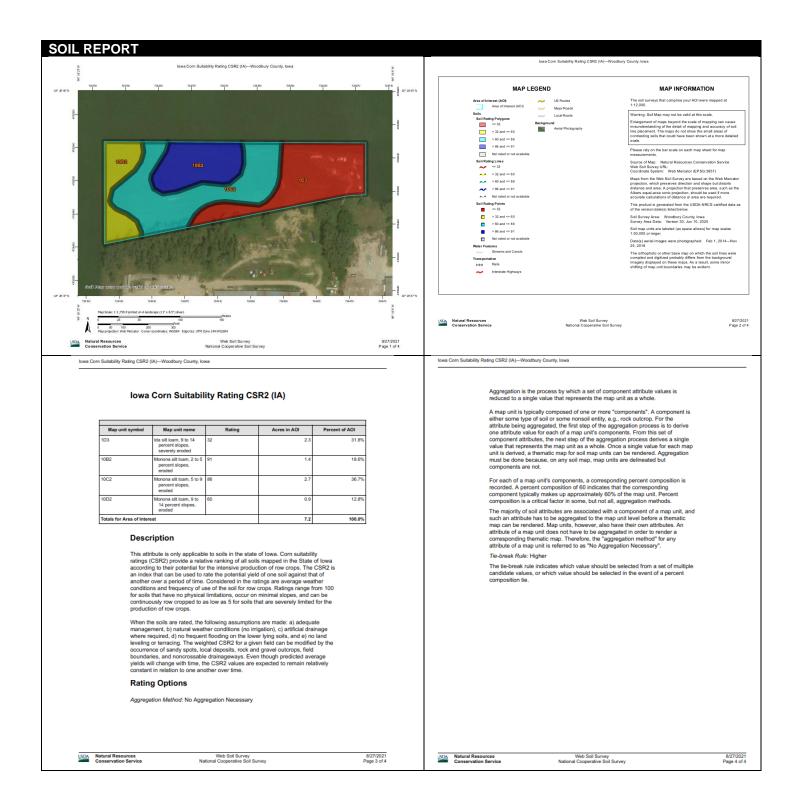

#### APPLICATION DETAILS

Applicant(s): Flewelling Farms LC (Steve Flewelling) Application Type: Zoning Ordinance Map Amendment (Rezone) Current Zoning District: Limited Industrial (LI) Proposed Zoning District: Agricultural Estates (AE) Total Acres: 7.293 Acres Current Use: Farmland Proposed Use: AE (Farming) Corn Suitability Rating(s): 32, 91, 86, and 60 Pre-application Meeting: August 8, 2021 Application Date: August 26, 2021 Legal Notice Date: September 11, 2021 Stakeholders' (1000') Letter Date: September 10, 2021 Zoning Commission Public Hearing Date: September 27, 2021 PROPERTY DETAILS Parcel(s): 894634300004 Township: T89N R46W (Concord) Section: 34; Quarter: SW ¼ SW ¼ Zoning District: Limited Industrial Floodplain District: Zone X (Not in Floodplain) Address: No address (farm ground)