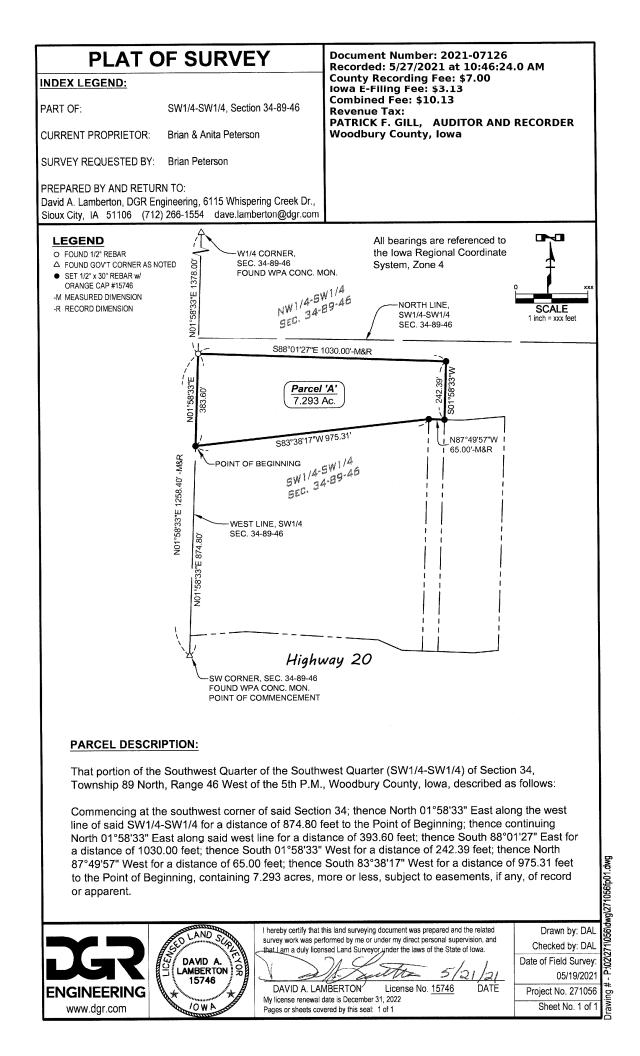

#### APPLICATION DETAILS

Applicant(s): Flewelling Farms LC (Steve Flewelling) Application Type: Zoning Ordinance Map Amendment (Rezone) Current Zoning District: Limited Industrial (LI) Proposed Zoning District: Agricultural Estates (AE) Total Acres: 7.293 Acres Current Use: Farmland Proposed Use: AE (Farming) Corn Suitability Rating(s): 32, 91, 86, and 60 Pre-application Meeting: August 8, 2021 Application Date: August 26, 2021 Legal Notice Date: September 11, 2021 Stakeholders' (1000') Letter Date: September 10, 2021 Zoning Commission Public Hearing Date: September 27, 2021 PROPERTY DETAILS Parcel(s): 894634300004 Township: T89N R46W (Concord) Section: 34; Quarter: SW ¼ SW ¼ Zoning District: Limited Industrial Floodplain District: Zone X (Not in Floodplain) Address: No address (farm ground)