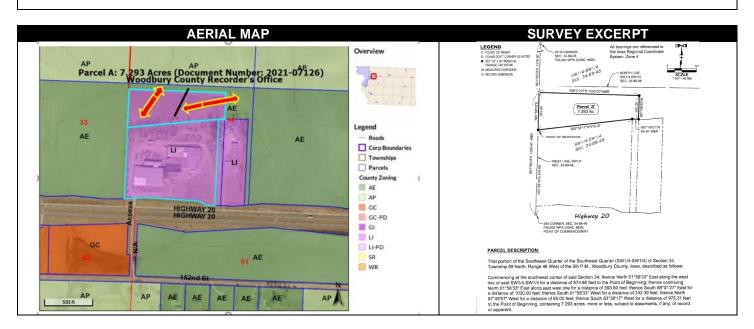

#### APPLICATION DETAILS

Applicant(s): Flewelling Farms LC (Steve Flewelling) Application Type: Zoning Ordinance Map Amendment (Rezone) Current Zoning District: Limited Industrial (LI) Proposed Zoning District: Agricultural Estates (AE) Total Acres: 7.293 Acres Current Use: Farmland Proposed Use: AE (Farming) Corn Suitability Rating(s): 32, 91, 86, and 60 Pre-application Meeting: August 8, 2021 Application Date: August 26, 2021 Legal Notice Date: September 11, 2021 Stakeholders' (1000') Letter Date: September 10, 2021 Zoning Commission Public Hearing Date: September 27, 2021 PROPERTY DETAILS Parcel(s): 894634300004 Township: T89N R46W (Concord) Section: 34; Quarter: SW ¼ SW ¼ Zoning District: Limited Industrial Floodplain District: Zone X (Not in Floodplain) Address: No address (farm ground)

# SUMMARY

Flewelling Farms LC has filed an application for a zoning ordinance map amendment (rezone) on the property (Parcel #894634300004) as referenced above from the Limited Industrial (LI) to the Agricultural Estates (AE) Zoning District for the purpose of combining this 7.293-acre parcel with their abutting farm ground, 4.28-acres, which is identified as Parcel #894634300005. This proposal has been properly noticed in the Sioux City Journal Legals Section on September 11. The neighbors within 1000 FT have been duly notified via a September 10 letter about the September 27 Zoning Commission public hearing and have been requested to comment. As of September 28, no comments or inquiries have been received about the proposal. Appropriate stakeholders including government agencies, utilities, and organizations have been notified and have been requested to comment. No objections were received from the stakeholders. This property is not located in the floodplain. Based on the information received and the requirements set forth in the General Plan and Zoning Ordinance, this proposal meets the appropriate criteria for approval. It is the recommendation of the Zoning Commission and the staff to approve this proposal.

The Agricultural Estates (Ae) Zoning District. Priestley read the preliminary report and staff recommendation into the record. Flewelling Farms LC has filed an application for a zoning ordinance map amendment (rezone) on the property identified as Parcel #894634300004 from the Limited Industrial (LI) to the Agricultural Estates (AE) Zoning District for the purpose of combining this 7.293-acre parcel with their abutting farm ground, 4.28-acres, which is identified as Parcel #894634300005. This proposal has been properly noticed in the Sioux City Journal Legals Section on September 11. The neighbors within 1000 FT have been duly notified via a September 10 letter about the September 27 Zoning Commission public hearing and have been requested to comment. As of September 24, no comments or inquiries have been received about the proposal. Appropriate stakeholders including government agencies, utilities, and organizations have been notified and have been requested to comment. No objections were received from the stakeholders. This property is not located in the floodplain. Based on the information received and the requirements set forth in the General Plan and Zoning Ordinance, this proposal meets the appropriate criteria for approval. It is the recommendation of staff to approve this proposal. Motion to close public hearing: O'Tool. Second: Meister. Vote 5-0. A motion was made to recommend approval of the zoning ordinance map amendment from the Limited Industrial (LI) Zoning District to the Agricultural Estates (AE) Zoning District to the Board of Supervisors: O'Tool. Second: Parker. Vote 5-0. 5-0