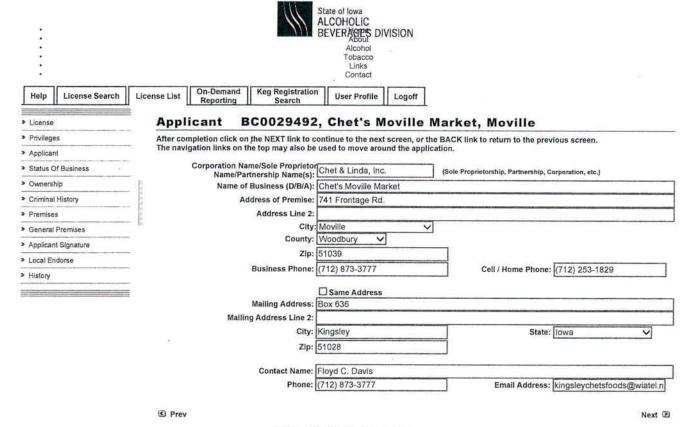

| Help License Search                  |                                                                   | Registration<br>Search User P | rofile Logoff     | 1                  |
|--------------------------------------|-------------------------------------------------------------------|-------------------------------|-------------------|--------------------|
| > License                            | Applicant License                                                 | BC002949                      | 2, Chet's         | Moville            |
| > Privileges                         | Market, Moville                                                   |                               |                   |                    |
| ➤ Applicant                          | After completion click on the NE                                  | XT link to continue to the    | ne next screen, o | r the BACK link to |
| > Status Of Business                 | return to the previous screen.  The navigation links on the top n | nav also he used to mo        | ve around the an  | nlication          |
| ➤ Ownership                          | The havigation links on the top in                                | lay also be used to filo      | ve around the ap  | pheadon.           |
| ➤ Criminal History                   | Γ.                                                                |                               |                   |                    |
| > Premises                           | LENGTH OF LICENSE REQUESTED:                                      | License Statu                 | s: Submitted to   | Local Authority    |
| <ul> <li>General Premises</li> </ul> | (Choose one of the following):  12 month                          | License Statu                 | is: Submitted to  | Local Authority    |
| ➤ Applicant Signature                | O 8 month                                                         | Original issue date of        | 11/12/2009        | MM/DD/YYYY         |
| > Local Endorse                      | - 0 6 month                                                       | license:                      |                   |                    |
| ➤ History                            | ○ 14 day                                                          | license:                      | L                 | MM/DD/YYYY         |
|                                      | 5 day                                                             | License effectiv<br>date:     |                   | MM/DD/YYYY         |
|                                      |                                                                   | License expiration date:      |                   | MM/DD/YYYY         |
|                                      |                                                                   | Number of day notice:         | <b>s</b> 0        |                    |
|                                      |                                                                   | 70 day notice:                | 0                 |                    |
|                                      |                                                                   | Cancel date:                  |                   | MM/DD/YYYY         |
|                                      |                                                                   |                               |                   |                    |
|                                      | © Prev                                                            |                               |                   | Next 0             |