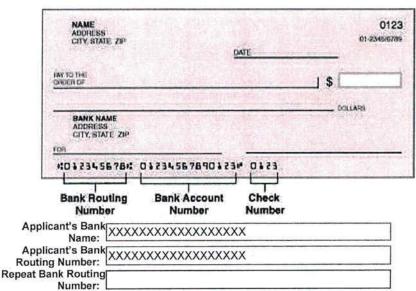

The routing number will ALWAYS be 9 digits long. If you are unsure of your routing or account number, call your bank.

Applicant's Account
Number:

Repeat Account
Number:

Credit cards are not accepted. Your bank information is transferred over a secure connection and is completely confidential.