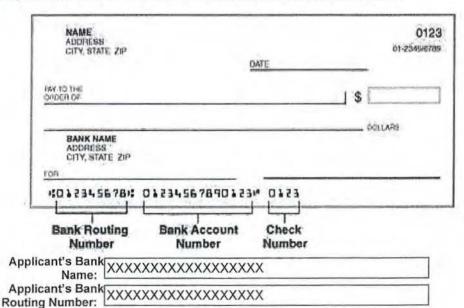

NOTE: The Applicant's Name must match one of the owner's names from the Ownership screen.

Owner's Signature: Jacob Goodin

MM/DD/YYYY

Date: 03/11/2015

Tentative effective 03/31/2015 MM/DD/YYYY

Amount to be transferred from your\$ 624.00

account:

Funds will be pulled from your account 2 days after ABD approves the license. You are ready to submit the application for your license to sell alcoholic beverages in the State of lowa. By providing the bank information requested and clicking on "finish" you are indicating that you are an owner or authorized user of the bank account listed and that you hereby authorize ABD to debit the account in the amount indicated above.

| Repeat Bank Routing Number:                                        |                                           |
|--------------------------------------------------------------------|-------------------------------------------|
| The routing number will ALWAYS be 9 digits long. If you are unsure | of your routing or<br>er, call your bank. |
| Applicant's Account Number:                                        |                                           |
| Repeat Account Number:                                             |                                           |

Credit cards are not accepted. Your bank information is transferred over a secure connection and is completely confidential.

BY CLICKING ON THE "FINISH" BUTTON, I AGREE TO THE TERMS AND CONDITIONS
OF USING MY BANK ACCOUNT AS A PAYMENT METHOD, WHICH ARE LISTED BELOW,
AND AUTHORIZE THE STATE OF IOWA TO DEBIT MY BANK ACCOUNT FOR THE
LICENSING FEE LISTED ABOVE.