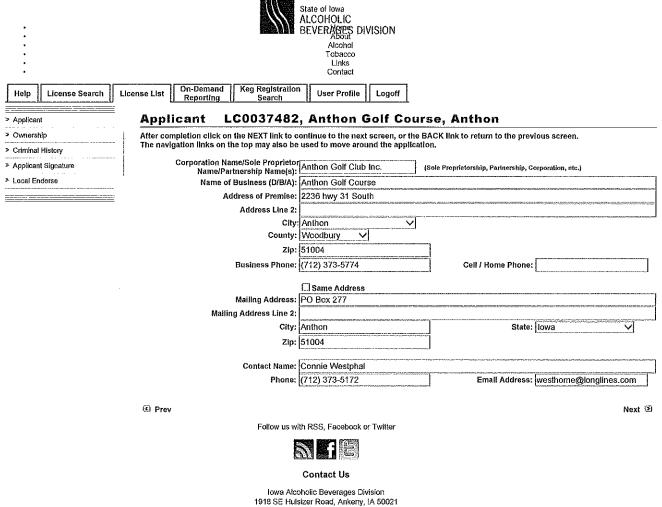

From: Patrick F. Gill, Auditor & Recorder

Date: February 26, 2019

Subject: Liquor License Application for the Anthon Golf Course, Anthon, Iowa.

Please approve and receive for signature, an applicaton for a 12-month, Class C Liquor License (LC) (Commercial), with Outdoor Service and Sunday sales privileges, for the Anthon Golf Course, Anthon, Iowa. The license would be effective 04/01/19 through 03/31/20.