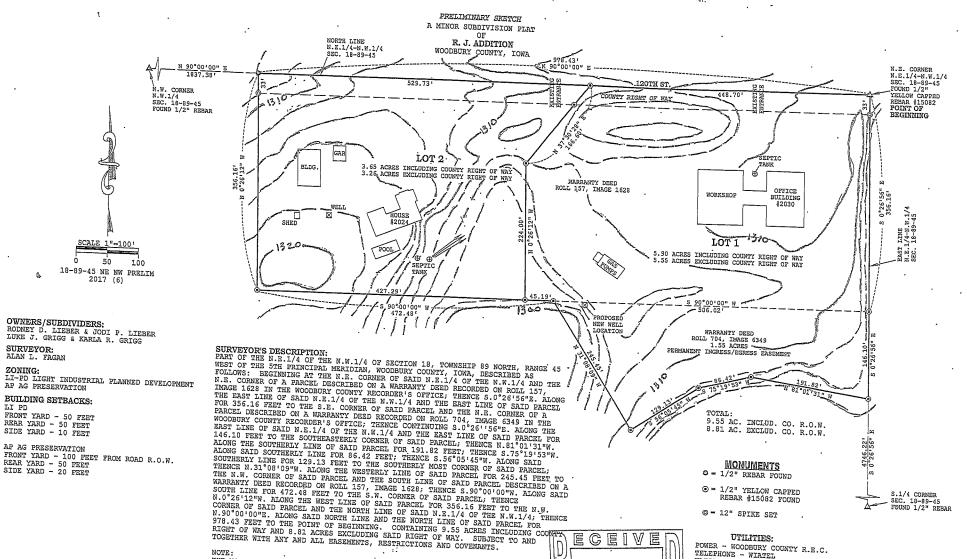

#### Summary

| Parcel ID                      | 894518100008                                               |   |
|--------------------------------|------------------------------------------------------------|---|
| Alternate ID                   | 0000000867086                                              |   |
| Property Address               | 2024 120th St                                              |   |
|                                | Lawton                                                     |   |
| Sec/Twp/Rng                    | 18-89-45                                                   |   |
| <b>Brief Legal Description</b> | BANNER TOWNSHIP IRREG TCT IN NENW BEG AT NE COR OF         |   |
|                                | NE NW THNC S 502.26 FT THNC NWLY 191.82 FT, THNC SWLY      |   |
|                                | 86.42 FT, THNC SWLY 129.13 FT, THNC NWLY 245.45 FT, THNC   |   |
|                                | W TO A PT THAT IS 356.16 FT S OF N LINE OF THE NE NW, THNC | E |
|                                | N 356.16 FT, THNC E 978.43 FT TO POB 18-89-45              |   |
|                                | (Note: Not to be used on legal documents)                  |   |
| Document(s)                    | N/A                                                        |   |
| Gross Acres                    | 9.55                                                       |   |
| Net Acres                      | 8.81                                                       | 1 |
| Exempt Acres                   | 0.74                                                       |   |
| CSR                            | N/A                                                        |   |
| Class                          | R - Residential                                            |   |
| Tax District                   | 024 BANNER LAWTON BRONSON COMM                             |   |
| School District                | LAWTON BRONSON                                             |   |
|                                |                                                            |   |

#### Land

Lot Area 8.81 Acres; 383,764 SF

BANNER TOWNSHIP IRREG TCT IN NENW BEG AT NE COR OF NE 1/4 THNC S 502.26'THNC NWLY 191.82'THNC SWLY 86.42'THNC SWLY 129.13'THNC NWLY 245.45'THNC W TO A PT THAT IS 356.16'THNC E 978.43'TO POB 18-89-45 (Note: Not to be used on legal documents)

An amendment to re-zone from the LI-PD (Light Industrial- Planned Development) to the AP (Agricultural Preservation) Zoning District designation for:

Lot 2 of R.J. Addition, Woodbury County, Iowa

ITEM THREE (3)

An amendment to re-zone from the LI-PD (Light Industrial-Planned Development) and AP (Agricultural Preservation) to the LI (Light Industrial) Zoning District designation for:

Lot 1 of R.J. Addition, Woodbury County, Iowa