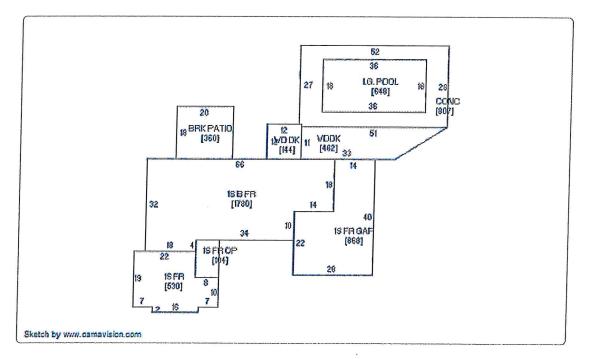

#### **Residential Dwellings**

|  | Single-Family / Owner Occupied<br>1 Story Frame<br>N/A<br>1985<br>Normal<br>3 +10<br>Asph / Hip<br>L/C<br>C Blk<br>Sti<br>Drwl<br>2,310 SF<br>None;<br>0 above; 0 below<br>0 above; 0 below<br>0 above; 0 below<br>Full<br>1,780<br>920 - Rec. Room (Single); 600 SF - Standard Finish<br>2 Base Plumbing (Full; 1 Three Quarter Bath;<br>1 Range Unit; 1 Dishwasher;<br>Yes<br>1S Frame Open (104 SF);<br>Wood Deck-Med (144 SF); ; Wood Deck-Med (462 SF); Concrete Patio-Med (807 SF);<br>1 Story Frame (530 SF); |
|--|----------------------------------------------------------------------------------------------------------------------------------------------------------------------------------------------------------------------------------------------------------------------------------------------------------------------------------------------------------------------------------------------------------------------------------------------------------------------------------------------------------------------|
|  |                                                                                                                                                                                                                                                                                                                                                                                                                                                                                                                      |
|  |                                                                                                                                                                                                                                                                                                                                                                                                                                                                                                                      |
|  |                                                                                                                                                                                                                                                                                                                                                                                                                                                                                                                      |
|  | 440 SF (20F W x 22F L) - Det Frame (Built 1930);                                                                                                                                                                                                                                                                                                                                                                                                                                                                     |
|  |                                                                                                                                                                                                                                                                                                                                                                                                                                                                                                                      |
|  | 868 SF - Att Frame (Built 1985);                                                                                                                                                                                                                                                                                                                                                                                                                                                                                     |
|  |                                                                                                                                                                                                                                                                                                                                                                                                                                                                                                                      |

#### **Agricultural Buildings**

| Plot# | Туре                   | Description | Width | Length | Year Built | <b>Building Count</b> |
|-------|------------------------|-------------|-------|--------|------------|-----------------------|
| 0     | Steel Utility Building | MACH SHED   | 28    | 40     | 1967       | 1                     |

#### Yard Extras

#1 - (1) Swimming Pool 648 SFWSA, Vinyl, Cover=No, Heat=None, Diving Brd=Average, Built 1985

#### Sketches

No data available for the following modules: Commercial Buildings, Permits, 2017 Valuation (Sioux City), Valuation History (Sioux City), Iowa Land Records.

The maps and data available for access at this website are provided "as is" without warranty or any representation of accuracy, timeliness, or completeness. There are no warranties, expressed or implied, as to the appropriate use of the maps and data or the fitness for a particular purpose. The maps and associated data at this website do not represent a survey. No liability is assumed for the accuracy of the data delineated on any map, either expressed or implied.