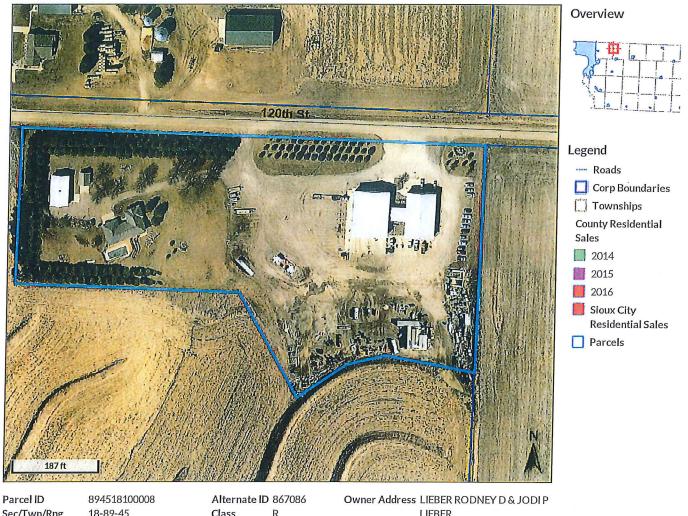

#### EXECUTIVE SUMMARY:

Rodney D. and Jodi P. Lieber have filed an application requesting a change in zoning of their lot from LI-PD (Light Industrial -Planned Development) to LI (Light Industrial). The location is approximately 0.4 miles west of the intersection of 120th St. and Eastland Avenue within a portion of the NE 1/4 of the NW 1/4 of Section 18, Banner Township.

#### Summary

| Parcel ID                      | 894518100008                                               |   |
|--------------------------------|------------------------------------------------------------|---|
| Alternate ID                   | 0000000867086                                              |   |
| Property Address               | 2024 120th St                                              |   |
|                                | Lawton                                                     |   |
| Sec/Twp/Rng                    | 18-89-45                                                   |   |
| <b>Brief Legal Description</b> | BANNER TOWNSHIP IRREG TCT IN NENW BEG AT NE COR OF         |   |
|                                | NE NW THNC S 502.26 FT THNC NWLY 191.82 FT, THNC SWLY      |   |
|                                | 86.42 FT, THNC SWLY 129.13 FT, THNC NWLY 245.45 FT, THNC   |   |
|                                | W TO A PT THAT IS 356.16 FT S OF N LINE OF THE NE NW, THNC | E |
|                                | N 356.16 FT, THNC E 978.43 FT TO POB 18-89-45              |   |
|                                | (Note: Not to be used on legal documents)                  |   |
| Document(s)                    | N/A                                                        |   |
| Gross Acres                    | 9.55                                                       |   |
| Net Acres                      | 8.81                                                       | 1 |
| Exempt Acres                   | 0.74                                                       |   |
| CSR                            | N/A                                                        |   |
| Class                          | R - Residential                                            |   |
| Tax District                   | 024 BANNER LAWTON BRONSON COMM                             |   |
| School District                | LAWTON BRONSON                                             |   |
|                                |                                                            |   |

BANNER TOWNSHIP IRREG TCT IN NENW BEG AT NE COR OF NE 1/4 THNC S 502.26'THNC NWLY 191.82'THNC SWLY 86.42'THNC SWLY 129.13'THNC NWLY 245.45'THNC W TO A PT THAT IS 356.16'THNC E 978.43'TO POB 18-89-45 (Note: Not to be used on legal documents)