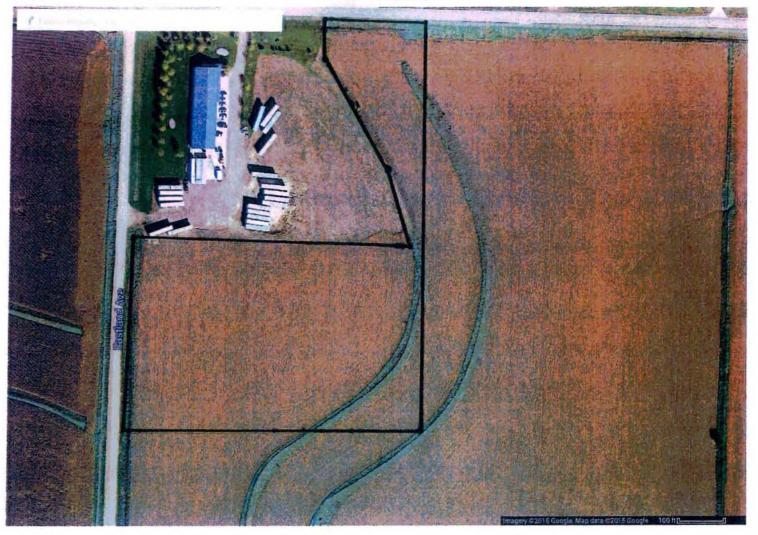

1

The location is approximately 2,800 feet southeast of Bronson near the southeast corner of the intersection of paved 210<sup>th</sup> St. and graveled Eastland Ave. The parcel is abuts the south side of 210<sup>th</sup> St. and located within the NENE of Section 33 in Floyd Township.