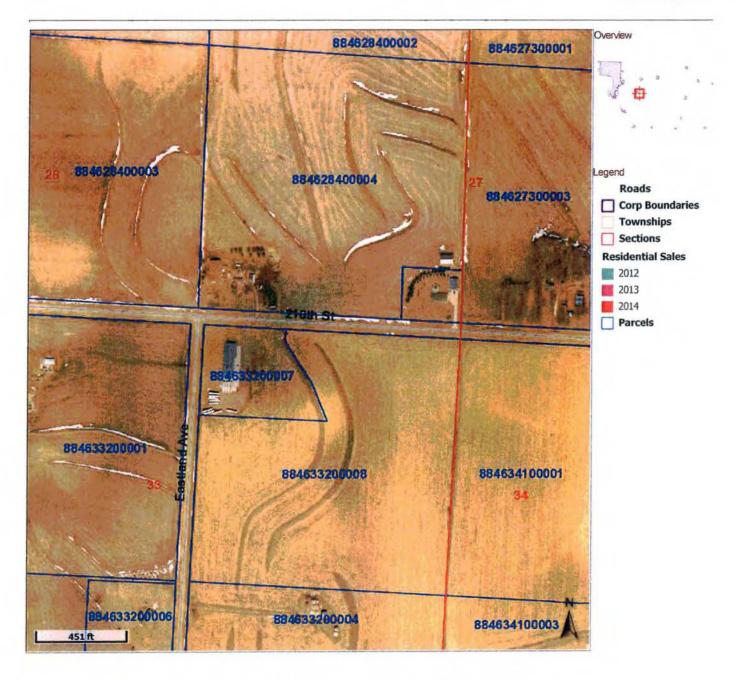

# Woodbury County, IA / Sioux City

Date Created: 1/28/2015

Last Data Upload: 1/28/2015 7:05:34 AM

Google Maps