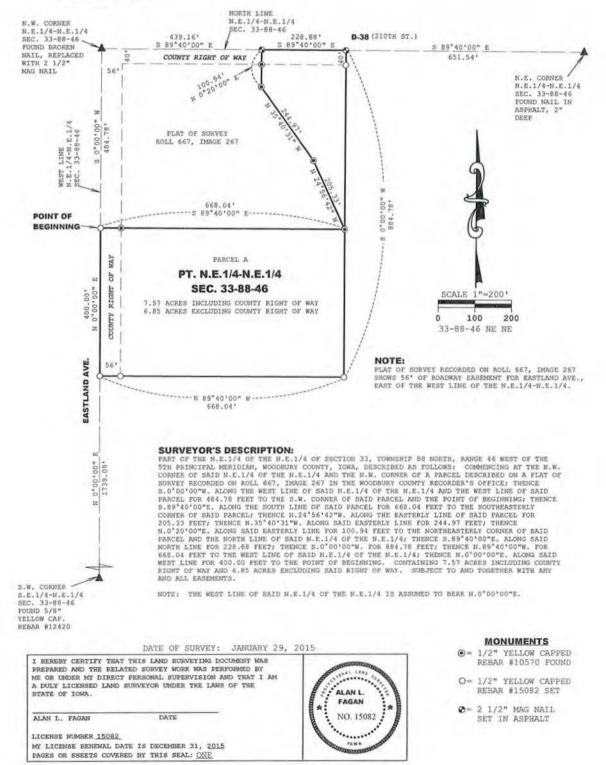

#### AL FAGAN LAND SURVEYING P.C.-P.O. BOX 858-MERRILL, IOWA 51038-PH, (712) 938-2228

PLAT OF SURVEY

PLAT OF SURVEY SHOWING PART OF THE N.E.1/4 OF THE N.E.1/4 OF SECTION 33, T.88N., R.46W. OF THE 5TH P.M., WOODBURY COUNTY, IOWA.

REQUESTED BY: HENNINGS PROPERTIES, L.L.C.

OWNER: JAMES L. YOUNG

. .